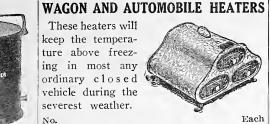

|      |                     |            |
|   | -    |         |      |                     |            |

7 Large Upright Sieve for soil, gravel, sand, etc. Made in any size mesh, of extra heavy foundry wire. \$11.50 each.



These machines are equipped with a hopper, and a roller, the latter being spiked. It is turned by means of a handle and crushes the soil perfectly, avoid-

ing the necessity to sift. No. 1, \$16.00 | No. 2, \$21.00 | No. 3, \$31.00 We can also supply Wolff's Automatic Soil Sifters. Write for prices.

Liquid Manure Distributor (See Opposite) This can be attached to hose with which you are watering and, connected with a barrel of liquid manure, the suction of water will draw a quantity of manure with it. All Brass. Price, \$3.25 each. (Parcel Post weight,

2 lbs.)



- Single drawer, 14 in. long.....\$3.50 2. 7B. 20 in., single drawer, Brussels
  - carpet ..... 5.00

Three drawers. (See cut.).... 8.50 TO. Lehman Coal for Wagon Heaters. 70c. per doz. bricks; per 100, \$5.25.

Tongs for Handling Hot Coals. 25c.

### **IRON PLANT STANDS** STAR STYLE

Somewhat similar to the "Superior," excepting that they are not fitted with the tilting device, device in block and are finished in black varnish.

| Height    |            | Doz.    |
|-----------|------------|---------|
| 12 inches | \$<br>D.85 | \$10.00 |
| 18 "      | <br>.90    | 10.50   |
| 24 "      | <br>1.25   | 14.00   |
| 30 "      | <br>1.30   | 15.00   |
| 36 "      | <br>1.35   | 16.00   |
| 42 "      | <br>1.40   | 16.50   |
|           |            |         |

### SUPERIOR STYLE

Can be til